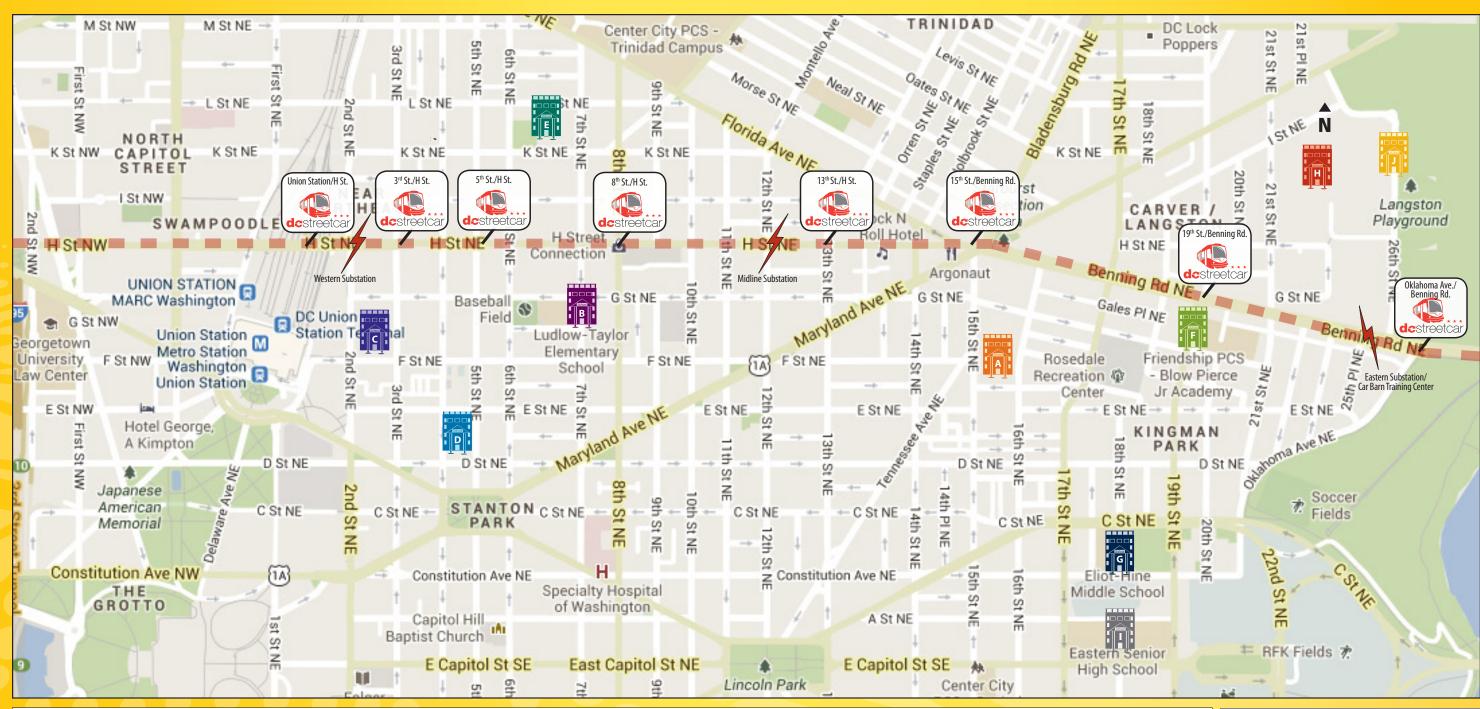

# **School Key**

#### **A. Miner Elementary School**

601 15th Street NE Washington, DC 20002

# **B. Ludlow Taylor Elementary School**

659 G Street NE Washington, DC 20002

#### C. Capitol Hill Montessori @ Logan

215 G Street NE Washington, DC 20002

#### **D. Stuart Hobson Middle School**

410 E Street NE Washington, DC 20002

#### E. J.O. Wilson Elementary School

660 K Street NE Washington, DC 20002

# F. Friendship PCS--

**Blow Pierce Jr. Academy** 725 19th Street NE Washington, DC 20002

#### G. Eliot-Hine Middle School

1030 Constitution Avenue NE Washington, DC 20002

### H. Phelps Architecture, Construction, and Engineering High School

704 26th Street NE Washington, DC 20002

## I. Eastern High School 1700 East Capitol Street NE

Washington, DC 20002

**J.** Browne Education Campus 850 26th Street NE Washington, DC 20002

# **Icon Key**

DC Streetcar Stops

Schools

DC Streetcar Line

**Power Substations**